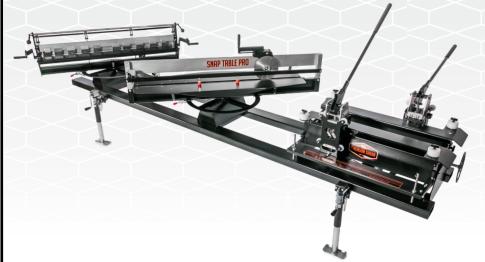

## MADE IN AMERICA

The Snap Table PRO

is an all-in-one panel preparation system for standing seam metal roofing; with the highest quality in notching, slitting, and hemming standing seam profiles from 12"-24"

## Saves an Average of 35% Labor Cost

\*60" Slitting & Hemming Capabilities

\* 2 Year Manufacturers' Warranty

## **Remove Limitations From Panel Preparations!**

"The SnapTable will address all the issues that contractors commonly face when prepping a metal roof panel for installation. The SnapTable allows you to clip the ribs, slit the panel, and hem the edge much, MUCH quicker and more accurately than traditional methods. On a recent project we completed, over 300 panels were needed and almost every one required either a hip cut or valley cut or both. Watch the videos online, crunch your numbers, this table works exactly like you think it will, probably better. The table is built very well and is incredibly strong. The notchers will spit out a 1.5" 24 gauge rib like its nothing. On a recent 9,800 sq ft job we completed, I am confident that we covered more than half the cost of our SnapTable with savings in labor alone. Bottom line is that purchasing a SnapTable will allow your company to do higher quality work and do it faster than you ever thought possible. It is a must have for any contractor serious about installing high quality metal roofing and will give you the edge you need to separate yourself from the pack."