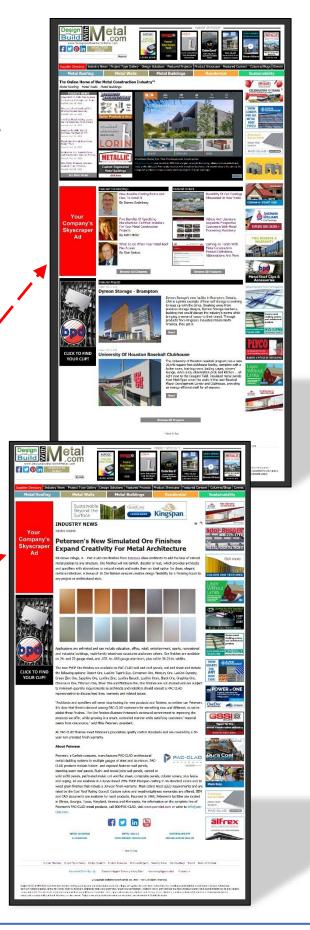

### Skyscraper Ads In Left Column On Every Page Of Site

(Premium package advertisers)

Your extra-large ad appears in the left column on every page of our website for a month at a time (435,000 views/month), two separate months of the year. This is the most visible advertising opportunity on our website and it is available exclusively to Premium package advertisers. Due to a limited number of spots available, selection is first come, first served.

**Skyscraper size:** 187 pixels wide x 450 pixels high.

Format: JPEG or GIF (including animated GIF). Changes: One ad per month. Size: Maximum file size is 400 kb.

**Display note:** Maximum number of Skyscraper Ads is two per month. Each ad will share equal time in the top position.