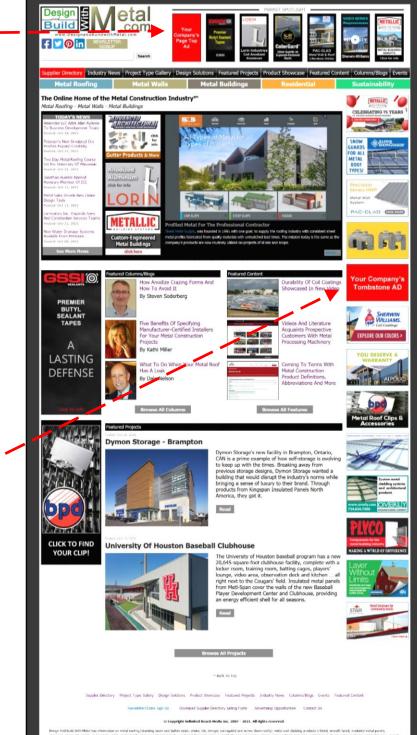

### Home Page Tombstone Ad

(Plus and Premium package advertisers)

Our most-viewed single page (500,000 views/year), gives your ad maximum exposure all year long. Ads rotate randomly on the home page to ensure your ad gains optimal viewing.

See tombstone specs on page 4.

Advertising info:

John Garvey, 847-752-8018 johng@designandbuildwithmetal.com