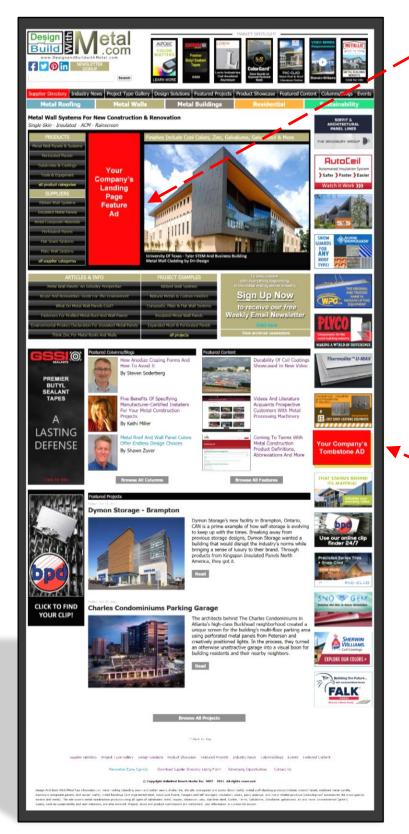

### Landing Page Feature Ad(s)

(Plus and Premium package advertisers)

**NEW For 2022!** Your marketing message is centrally located, in an enlarged ad size, on one of our specialized Landing Pages (listed below) for a full month. Due to a limited number of spots available, selection is first come, first served.

Landing Page Feature Ad size: 171 pixels wide x 438 pixels high.

Format: JPEG or GIF (including animated GIF). Changes: One ad per month. Size: Maximum file size is 400 kb.

## Landing Page Tombstone Ads

(Plus and Premium package advertisers)

Designed to guide visitors to specific content groups on our website, Landing Pages cover <u>Metal Roofing</u>, <u>Metal Walls</u>, <u>Metal Buildings</u>, <u>Residential</u> and <u>Sustainability</u>. Your tombstone ad is positioned in front of buyers searching for info (275,000 views/year). Ads rotate randomly on the landing pages to ensure your ads gain optimal viewing.

See tombstone specs on page 4.

Advertising info:

John Garvey, 847-752-8018 johng@designandbuildwithmetal.com