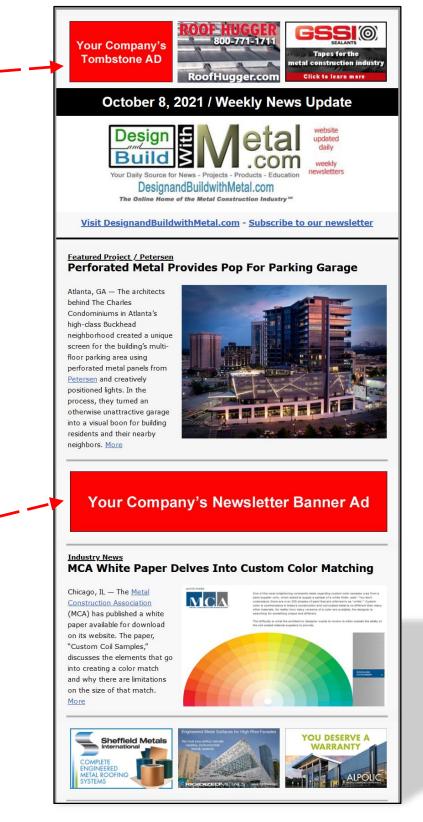

#### Newsletter Tombstone Ad

(Premium package advertisers)

Distributed to 36,000-plus architects, contractors, manufacturers/suppliers and other related professionals, our weekly email newsletter covers industry news, project case studies, advice columns and more. Your tombstone ad appears alongside this wellread content throughout the year. Ads rotate weekly in the newsletter to ensure your ad gains optimal viewing.

Tombstone size: 191 pixels wide x 113 pixels high.

Format: JPEG or GIF (including animated GIF). Changes: Ads can be changed monthly. Size: Maximum file size is 250 kb.

<u>Click here</u> or on image to see Weekly Newsletter archive.

#### Newsletter Banner Ad

(Premium package advertisers)

**NEW for 2022!** Running the full width of our weekly email newsletter, a Newsletter Banner Ad runs for an entire month. Limited spots available.

Newsletter Banner size: 696 pixels wide x 109 pixels high.

Format: JPEG or GIF (including animated GIF). Changes: One ad per month. Size: Maximum file size is 400 kb.