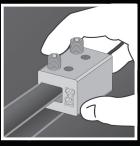

## S-5-H90 Clamp

The S-5-H90 is a one-piece clamp that was developed to securely and cost-effectively accommodate metal roof panels with a horizontal seam greater than 0.65".

Turning the clamp 90 degrees so that the bolt hole side is facing up, slip the clamp on the seam and tighten the setscrews. Go to www.S-5.com/tools for information about properly attaching S-5!° clamps.

After the clamp is installed, affix ancillary items using either of the two threaded bolt holes and bolt provided. The S-5-H90 is perfect for use with S-5! ColorGard® and X-Gard™ snow retention systems and other heavy-duty applications.