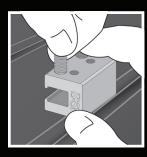

## S-5-H90 Clamp

The S-5-H90 is a one-piece clamp that was developed to securely and cost-effectively accommodate metal roof panels with a horizontal seam greater than 0.65".

Turning the clamp 90 degrees so that the bolt hole side is facing up, slip the clamp on the seam and tighten the setscrews. Go to www.S-5.com/tools for information about properly attaching S-5!° clamps.

After the clamp is installed, affix ancillary items using either of the two threaded bolt holes and bolt provided. The S-5-H90 is perfect for use with S-5! ColorGard® and X-Gard™ snow retention systems and other heavy-duty applications.