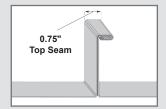

nties intact.

The **S-5-H90 and S-5-H90 Mini clamps** are each furnished with the hardware shown to the right. Each box also includes a bit tip for tightening setscrews using an electric screw gun. The structural aluminum attachment clamp is compatible with all common metal roofing materials excluding copper. All necessary stainless steel hardware is included. Please visit **www.S-5.com** for more information including CAD details, metallurgical compatibilities, and specifications.

The S-5-H90 clamp has been tested for load-to-failure results on a variety of horizontal standing seam roof profiles from leading panel manufacturers. The independent lab test reports found on our website at www.S-5.com prove that S-5!® holding strength is unmatched in the industry.

### **Example Profiles**





### S-5-H90



### S-5-H90 Mini



### S-5!® Warning! Please use this product responsibly!

Products are protected by multiple U.S. and foreign patents. Visit the website at www.S-5.com for complete information on patents and trademarks. Consult the S-5! website at www.S-5.com for published data regarding installation instructions and holding strength.

Distributed by