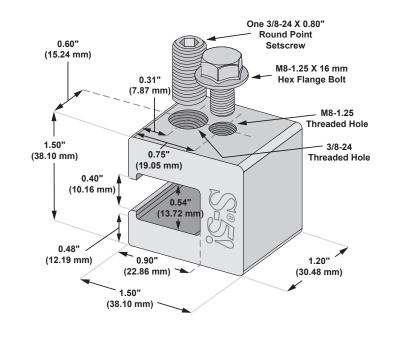

### S-5-H90 Mini Clamp

The S-5-H90 Mini is a bit shorter than the S-5-H90 and has one setscrew and one threaded bolt hole rather than two. The mini is the choice for attaching all kinds of rooftop accessories: signs, walkways, satellite dishes, antennas, rooftop lighting, lightning protection systems, solar arrays, exhaust stack bracing, conduit, condensate lines, mechanical equipment—just about anything!\*

The strength of the S-5-H90 clamp is in its simple design. The patented setscrews will slightly dimple the metal seam material but will not puncture it—leaving roof manufacturers' warranties intact.

The **S-5-H90 and S-5-H90 Mini clamps** are each furnished with the hardware shown to the right. Each box also includes a bit tip for tightening setscrews using an electric screw gun. The structural aluminum attachment clamp is compatible with all common metal roofing materials excluding copper. All necessary stainless steel hardware is included. Please visit **www.S-5.com** for more information including CAD details, metallurgical compatibilities, and specifications.

### S-5-H90 Mini