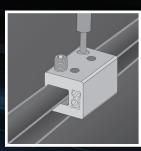

2

3

The one-piece S-5-H90 clamp was developed to fit standing seam panels with horizontal seams.

888-825-3432 | www.S-5.com

<sup>\*</sup>S-5! mini clamps are not compatible with, and should not be used with, S-5! SnoRail™/SnoFence™ or ColorGard® snow retention systems.