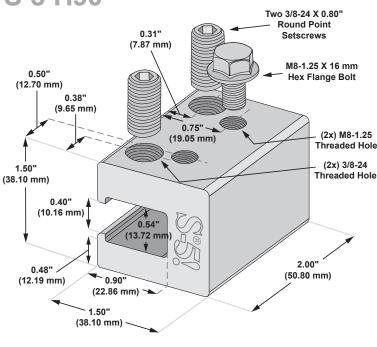

## S-5-H90 Clamp

The S-5-H90 is a one-piece clamp that was developed to securely and cost-effectively accommodate metal roof panels with a horizontal seam greater than 0.65".

Turning the clamp 90 degrees so that the bolt hole side is facing up, slip the clamp on the seam and tighten the setscrews. Go to www.S-5.com/tools for information about properly attaching S-5!° clamps.

After the clamp is installed, affix ancillary items using either of the two threaded bolt holes and bolt provided. The S-5-H90 is perfect for use with S-5! ColorGard® and X-Gard™ snow retention systems and other heavy-duty applications.

The strength of the S-5-H90 clamp is in its simple design. The patented setscrews will slightly dimple the metal seam material but will not puncture it—leaving roof manufacturers' warranties intact.

The **S-5-H90 and S-5-H90 Mini clamps** are each furnished with the hardware shown to the right. Each box also includes a bit tip for tightening setscrews using an electric screw gun. The structural aluminum attachment clamp is compatible with all common metal roofing materials excluding copper. All necessary stainless steel hardware is included. Please visit **www.S-5.com** for more information including CAD details, metallurgical compatibilities, and specifications.

### S-5-H90