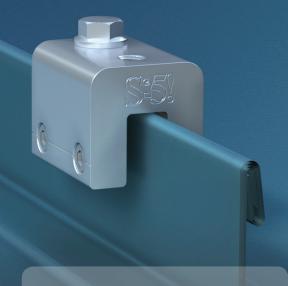

# S-5-V Clamp

The S-5-V clamp is a versatile clamp that fits vertical-folded seam profiles manufactured in North America—including most structural and architectural profiles.

Its simple design and generous dimensioning are what make the S-5-V clamp so versatile for use with the S-5!° snow retention products, such as ColorGard°, as well as with other heavy-duty applications.

Installation is as simple as setting the patented round point setscrews into the clamp, placing the clamp on the seam, and tightening them to the specified tension. Then, affix ancillary items using the stainless steel bolt provided with the product. Go to www.S-5.com/tools for information and tools available for properly attaching and tensioning S-5! clamps.

The S-5-V clamp is a versatile clamp, fitting most of the vertical standing seam profiles in North America.

The strength of the S-5-V clamp is in its simple design. The patented setscrews will slightly dimple the metal seam material but not pierce it—leaving the roof manufacturer's warranty intact.