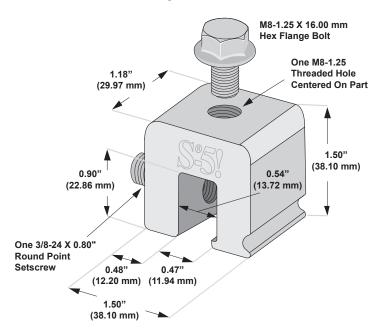

## S-5-V Mini Clamp

The S-5-V Mini is a bit shorter than the S-5-V and has one setscrew rather than two. The mini is the choice for attaching all kinds of rooftop accessories: signs, walkways, satellite dishes, antennas, rooftop lighting, lightning protection systems, solar arrays, exhaust stack bracing, conduit, condensate lines, mechanical equipment—just about anything!\*

### S-5-V Mini Clamp