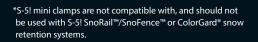

## S-5-V Mini Clamp

The S-5-V Mini is a bit shorter than the S-5-V and has one setscrew rather than two. The mini is the choice for attaching all kinds of rooftop accessories: signs, walkways, satellite dishes, antennas, rooftop lighting, lightning protection systems, solar arrays, exhaust stack bracing, conduit, condensate lines, mechanical equipment—just about anything!\*

### S-5-V Mini Clamp