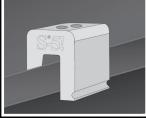

The **S-5-V** and **S-5-V** Mini clamps are each furnished with the hardware shown to the right. Each box also includes a bit tip for tightening setscrews using an electric screw gun. A structural aluminum attachment clamp, the S-5-V is compatible with most common metal roofing materials excluding copper. All included hardware is stainless steel. Please visit **www.S-5.com** for more information including CAD details, metallurgical compatibilities and specifications.