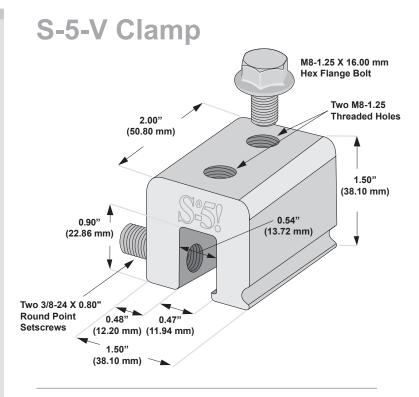

# S-5-V Clamp

The S-5-V clamp is a versatile clamp that fits vertical-folded seam profiles manufactured in North America—including most structural and architectural profiles.

Its simple design and generous dimensioning are what make the S-5-V clamp so versatile for use with the S-5!° snow retention products, such as ColorGard°, as well as with other heavy-duty applications.

The **S-5-V** and **S-5-V** Mini clamps are each furnished with the hardware shown to the right. Each box also includes a bit tip for tightening setscrews using an electric screw gun. A structural aluminum attachment clamp, the S-5-V is compatible with most common metal roofing materials excluding copper. All included hardware is stainless steel. Please visit **www.S-5.com** for more information including CAD details, metallurgical compatibilities and specifications.