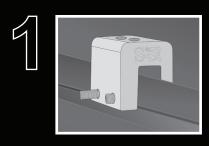

# S-5-V Clamp

The S-5-V clamp is a versatile clamp that fits vertical-folded seam profiles manufactured in North America—including most structural and architectural profiles.

Its simple design and generous dimensioning are what make the S-5-V clamp so versatile for use with the S-5!° snow retention products, such as ColorGard°, as well as with other heavy-duty applications.

The S-5-V clamp is a versatile clamp, fitting most of the vertical standing seam profiles in North America.

The strength of the S-5-V clamp is in its simple design. The patented setscrews will slightly dimple the metal seam material but not pierce it—leaving the roof manufacturer's warranty intact.