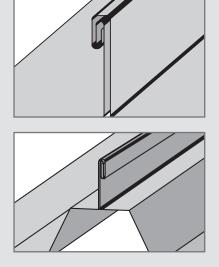

s warranty intact.

The **S-5-V** and **S-5-V** Mini clamps are each furnished with the hardware shown to the right. Each box also includes a bit tip for tightening setscrews using an electric screw gun. A structural aluminum attachment clamp, the S-5-V is compatible with most common metal roofing materials excluding copper. All included hardware is stainless steel. Please visit **www.S-5.com** for more information including CAD details, metallurgical compatibilities and specifications.

The S-5-V clamp has been tested for load-to-failure results on most major brands and profiles of standing seam roofing. The independent lab test data found at www.S-5.com can be used for load-critical designs and applications. S-5!® holding strength is unmatched in the industry.

### **Example Profiles**





### S-5-V Mini Clamp



### S-5!® Warning! Please use this product responsibly!

Products are protected by multiple U.S. and foreign patents. Visit the website at www.S-5.com for complete information on patents and trademarks. Consult the S-5! website at www.S-5.com for published data regarding installation instructions and holding strength.

Distributed by