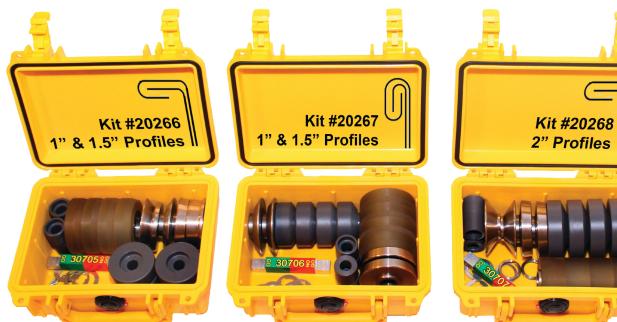

## **D.I. ROOF SEAMERS** Roof Seaming. Easier. contractor series kits

These "Select Kits" are the answer for all your needs! One light-duty roof seamer chassis with tooling conversion kits to fit 1", 1.5", and 2" roof panels with ability to form a 90° or 180°\* seamed profile. Simply change the tooling on your jobsite to fit most any panel you are seaming. Bi-directional option available when seaming 90° profiles.

Roof Seamer comes with option of 2 motors: 110v Motor (#70574) or 220v Motor (#70575)

Weight: 37 lbs. Speed: Dimensions: 13.5" x 13.5" x 12"

34.2 ft./min.

**Only \$3,600!** 

Purchase price includes the roof seamer chassis, case, warranty, and your choice of ONE tooling kit above. Machine will come with tooling installed. Additional kits may be purchased separately (\$500 each) and come in a Pelican 1120 case with all tooling, rollers, wheels, shims, spacers, easy-to-read "Go-NoGo" gauges, and installation instructions.